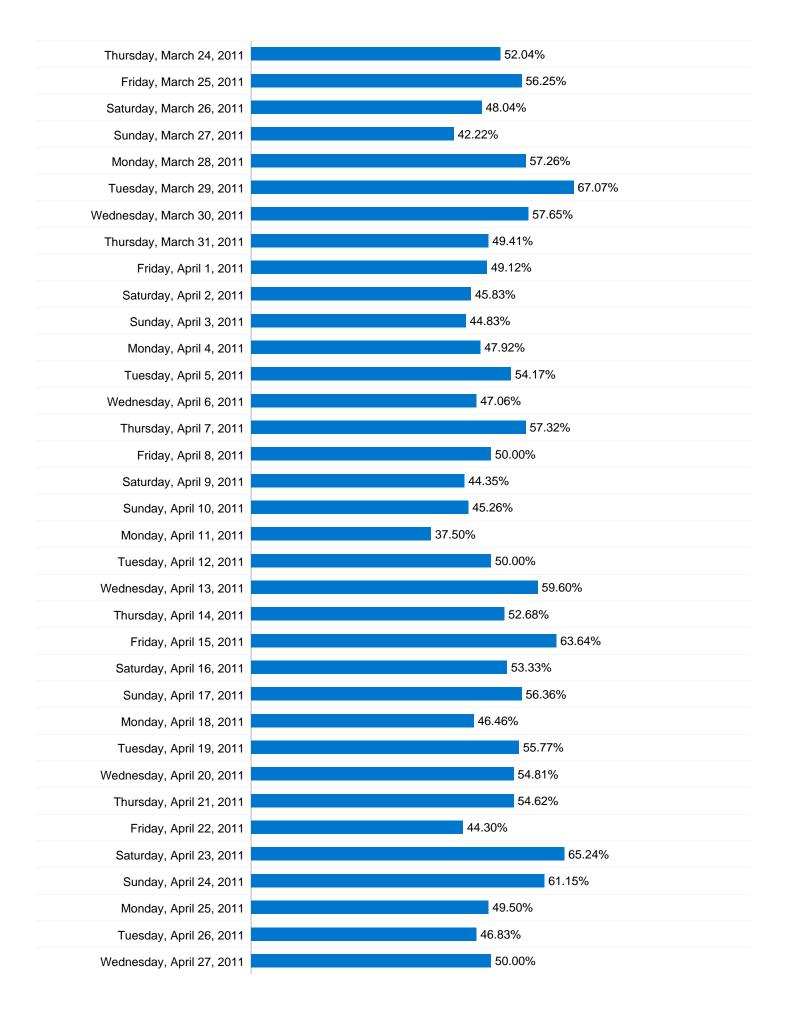

cchia cormons    | 649    | 3.19%    |



## 15,683 people visited this site

28,590 Visits

15,683 Absolute Unique Visitors

119,735 Pageviews

4.19 Average Pageviews

00:04:16 Time on Site

44.53% Bounce Rate

54.55% New Visits

# **Technical Profile**

| Browser           | Visits | % visits |
|-------------------|--------|----------|
| Internet Explorer | 12,642 | 44.22%   |
| Firefox           | 7,845  | 27.44%   |
| Chrome            | 3,668  | 12.83%   |
| Safari            | 3,113  | 10.89%   |
| SeaMonkey         | 1,080  | 3.78%    |



### 2,681 of your visits sent events

3,776 Total Events

2,681 Visits with Event

1.41 Events / Visit

## **Top Events**



**765** Total Events % of Site Total: **20.26%** 

# **Bounce Rate for all visitors**



#### 44.53% Bounce Rate























Comparing to: Site



## Search sent 20,319 total visits via 9,206 keywords

| Site Usage                            |                                          |                         |                                  |                                                       |                                      |                 |
|---------------------------------------|------------------------------------------|-------------------------|----------------------------------|-------------------------------------------------------|--------------------------------------|-----------------|
| Visits 20,319 % of Site Total: 71.07% | Pages/Visit 3.88 Site Avg: 4.19 (-7.33%) | <b>00:03:</b> Site Avg: | me on Site<br>47<br>16 (-11.39%) | % New Visits<br>60.97%<br>Site Avg:<br>54.55%