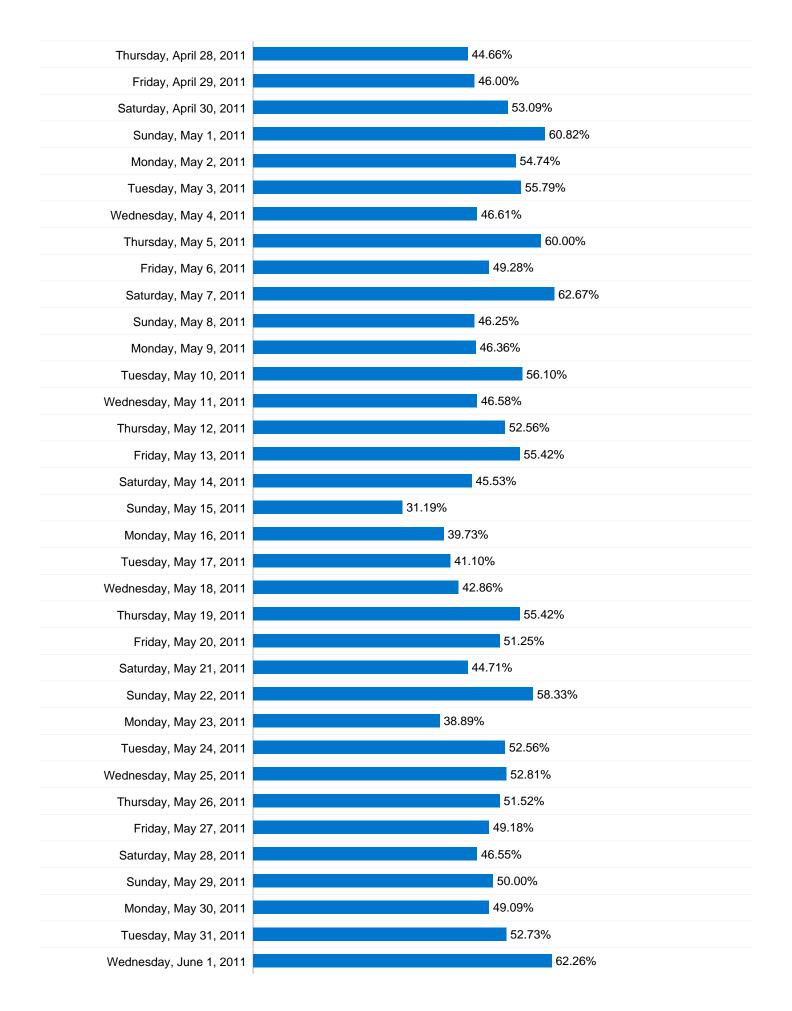

hia cormons    | 649    | 3.19%    |



## 15,683 people visited this site

28,590 Visits

15,683 Absolute Unique Visitors

119,735 Pageviews

4.19 Average Pageviews

00:04:16 Time on Site

44.53% Bounce Rate

54.55% New Visits

# **Technical Profile**

| Browser           | Visits | % visits |
|-------------------|--------|----------|
| Internet Explorer | 12,642 | 44.22%   |
| Firefox           | 7,845  | 27.44%   |
| Chrome            | 3,668  | 12.83%   |
| Safari            | 3,113  | 10.89%   |
| SeaMonkey         | 1,080  | 3.78%    |



### 2,681 of your visits sent events

3,776 Total Events

2,681 Visits with Event

1.41 Events / Visit

## **Top Events**



**765** Total Events % of Site Total: **20.26%** 

# **Bounce Rate for all visitors**



#### 44.53% Bounce Rate























Comparing to: Site



## Search sent 20,319 total visits via 9,206 keywords

| Site Usage                            |                                          |                         |                                  |                                                       |                                      |                 |
|---------------------------------------|------------------------------------------|-------------------------|----------------------------------|-------------------------------------------------------|--------------------------------------|-----------------|
| Visits 20,319 % of Site Total: 71.07% | Pages/Visit 3.88 Site Avg: 4.19 (-7.33%) | <b>00:03:</b> Site Avg: | me on Site<br>47<br>16 (-11.39%) | % New Visits<br>60.97%<br>Site Avg:<br>54.55% (