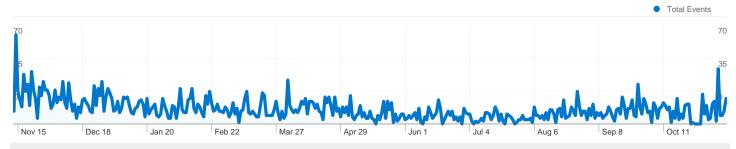

### 2,681 of your visits sent events

3,776 Total Events

2,681 Visits with Event

1.41 Events / Visit