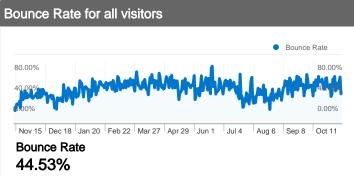

|
| 1                | 24,151    | 20.17%      |  |  |  |
| /node/189        | 2,958     | 2.47%       |  |  |  |
| /node/64         | 2,630     | 2.20%       |  |  |  |
| /node/62         | 2,394     | 2.00%       |  |  |  |
| /node/77         | 2,016     | 1.68%       |  |  |  |

| Event Tracking Categories |                     |  |  |  |  |
|---------------------------|---------------------|--|--|--|--|
| Total Events              | % visits            |  |  |  |  |
| 1,902                     | 50.37%              |  |  |  |  |
| 989                       | 26.19%              |  |  |  |  |
| 765                       | 20.26%              |  |  |  |  |
| 120                       | 3.18%               |  |  |  |  |
|                           | 1,902<br>989<br>765 |  |  |  |  |







| Keywords              |        |          |
|-----------------------|--------|----------|
| Keyword               | Visits | % visits |
| chiesacormons         | 1,499  | 7.38%    |
| chiesa cormons        | 1,250  | 6.15%    |
| parrocchia di cormons | 777    | 3.82%    |
| grest 2011            | 676    | 3.33%    |
| parrocchia cormons    | 649    | 3.19%    |

# Traffic Sources Overview



## All traffic sources sent a total of 28,590 visits

17.82% Direct Traffic

11.11% Referring Sites

71.07% Search Engines

| Search Engines     |
|--------------------|
| 20,319.00 (71.07%) |
| Direct Traffic     |
| 5,094.00 (17.82%)  |
| Referring Sites    |
| 3,177.00 (11.11%)  |
|                    |

## **Top Traffic Sources**

| Sources                          | Visits | % visits |
|----