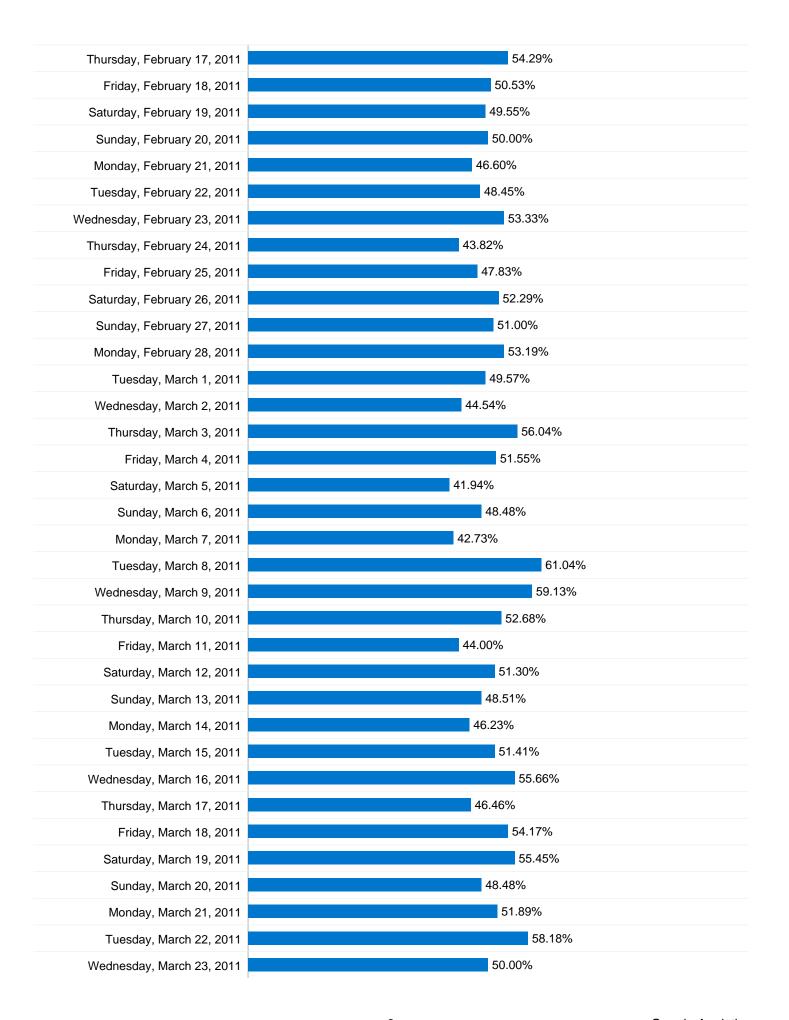

rocchia cormons    | 649    | 3.19%    |



## 15,683 people visited this site

28,590 Visits

15,683 Absolute Unique Visitors

119,735 Pageviews

4.19 Average Pageviews

00:04:16 Time on Site

44.53% Bounce Rate

54.55% New Visits

# **Technical Profile**

| Browser           | Visits | % visits |
|-------------------|--------|----------|
| Internet Explorer | 12,642 | 44.22%   |
| Firefox           | 7,845  | 27.44%   |
| Chrome            | 3,668  | 12.83%   |
| Safari            | 3,113  | 10.89%   |
| SeaMonkey         | 1,080  | 3.78%    |



### 2,681 of your visits sent events

3,776 Total Events

2,681 Visits with Event

1.41 Events / Visit

## **Top Events**



**765** Total Events % of Site Total: **20.26%** 

# **Bounce Rate for all visitors**



#### 44.53% Bounce Rate























Comparing to: Site



## Search sent 20,319 total visits via 9,206 keywords

| Site Usage                            |                                          |                         |                                  |                                                       |                                      |                 |
|---------------------------------------|------------------------------------------|-------------------------|----------------------------------|-------------------------------------------------------|--------------------------------------|-----------------|
| Visits 20,319 % of Site Total: 71.07% | Pages/Visit 3.88 Site Avg: 4.19 (-7.33%) | <b>00:03:</b> Site Avg: | me on Site<br>47<br>16 (-11.39%) | % New Visits<br>60.97%<br>Site Avg:<br>54.5