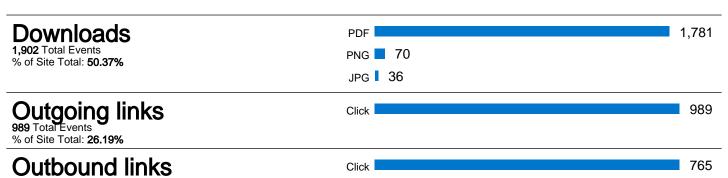

| Event Tracking Categories |                     |  |  |  |  |
|---------------------------|---------------------|--|--|--|--|
| Total Events              | % visits            |  |  |  |  |
| 1,902                     | 50.37%              |  |  |  |  |
| 989                       | 26.19%              |  |  |  |  |
| 765                       | 20.26%              |  |  |  |  |
| 120                       | 3.18%               |  |  |  |  |
|                           | 1,902<br>989<br>765 |  |  |  |  |

## **Top Events**

**765** Total Events % of Site Total: **20.26%** 

## 3,776 total events were recorded via 4 event categories

| Events                                             |                                             |              |                                              |                                        |            |
|----------------------------------------------------|---------------------------------------------|--------------|----------------------------------------------|----------------------------------------|------------|
| <b>Total Events 3,776</b> % of Site Total: 100.00% | Unique Events 2,778 % of Site Total: 96.93% | C            | vent Value<br>)<br>6 of Site Total:<br>0.00% | Avg. Value 0.00 Site Avg: 0.00 (0.00%) |            |
| Event Category                                     |                                             | Total Events | Unique Events                                | Event Value                            | Avg. Value |
| Downloads                                          |                                             | 1,90         | 1,539                                        | 0                                      | 0.00       |
| Outgoing links                                     |                                             | 98           | 583                                          | 0                                      | 0.00       |
| Outbound links                                     |                                             | 76           | 566                                          | 0                                      | 0.00       |
| Mails                                              |                                             | 12           | 90                                           | 0                                      | 0.00       |
|                                                    |                                             |              |                                              |                                        | 1 - 4 of 4 |