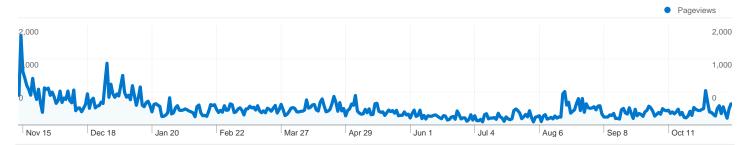

#### Site Usage

28,590 Visits

119,735 Pageviews

4.19 Pages/Visit

44.53% Bounce Rate

00:04:16 Avg. Time on Site

54.55% % New Visits

|            |              |             |        |       |       |       | • Vi  | sitors |
|------------|--------------|-------------|--------|-------|-------|-------|-------|--------|
| 200        |              |             |        |       |       |       |       | 200    |
| 100        | hehere       | A. M        | 4.4    |       |       | 1     |       | 100    |
| March      | Myha         | - Alle      | Amer   | home  |       |       | WIM   | -Mal   |
| Nov 15 Dec | 18 Jan 20 Fe | b 22 Mar 27 | Apr 29 | Jun 1 | Jul 4 | Aug 6 | Sep 8 | Oct 11 |

## 15,683 people visited this site

28,590 Visits

15,683 Absolute Unique Visitors

119,735 Pageviews

4.19 Average Pageviews

00:04:16 Time on Site

44.53% Bounce Rate

54.55% New Visits

## Pages on this site were viewed a total of 119,735 times

119,735 Pageviews

78,587 Unique Views

44.54% Bounce Rate