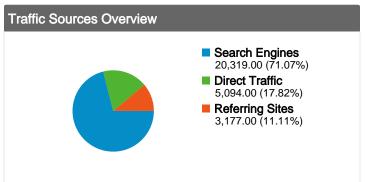

# Traffic Sources Overview

## All traffic sources sent a total of 28,590 visits

17.82% Direct Traffic

11.11% Referring Sites

71.07% Search Engines

| Search Engines     |
|--------------------|
| 20,319.00 (71.07%) |
| Direct Traffic     |
| 5,094.00 (17.82%)  |
| Referring Sites    |
| 3,177.00 (11.11%)  |
|                    |