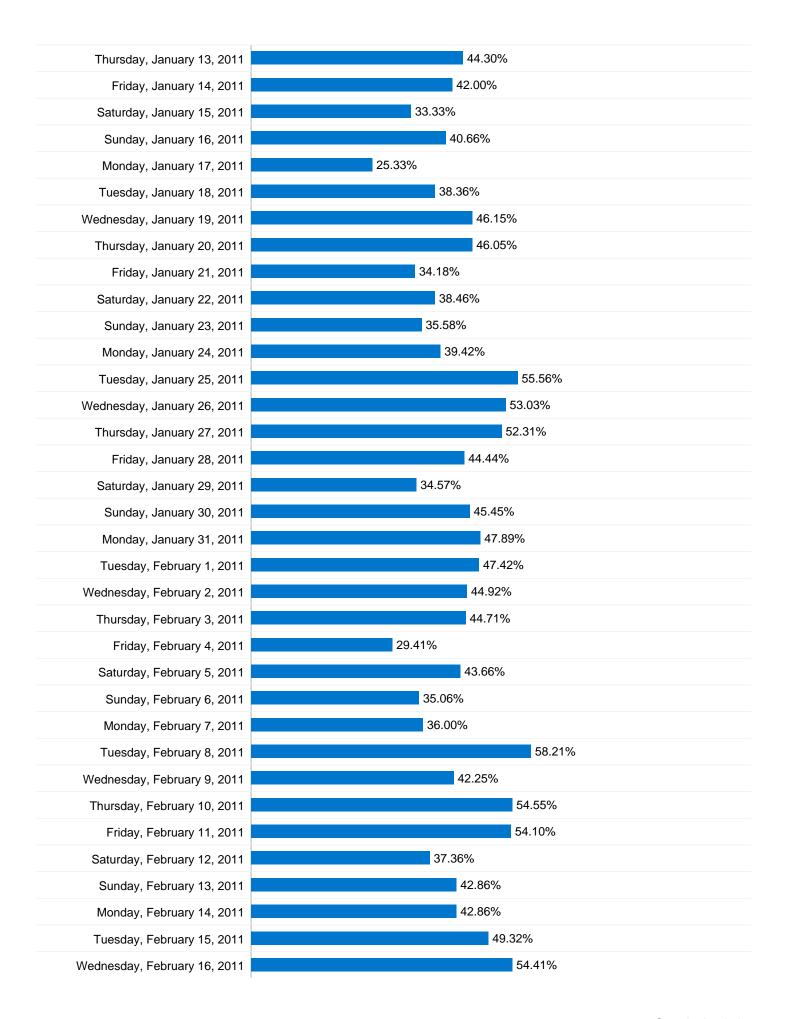

arrocchia cormons    | 649    | 3.19%    |



## 15,683 people visited this site

28,590 Visits

15,683 Absolute Unique Visitors

119,735 Pageviews

4.19 Average Pageviews

00:04:16 Time on Site

44.53% Bounce Rate

54.55% New Visits

# **Technical Profile**

| Browser           | Visits | % visits |
|-------------------|--------|----------|
| Internet Explorer | 12,642 | 44.22%   |
| Firefox           | 7,845  | 27.44%   |
| Chrome            | 3,668  | 12.83%   |
| Safari            | 3,113  | 10.89%   |
| SeaMonkey         | 1,080  | 3.78%    |



### 2,681 of your visits sent events

3,776 Total Events

2,681 Visits with Event

1.41 Events / Visit

## **Top Events**



**765** Total Events % of Site Total: **20.26%** 

# **Bounce Rate for all visitors**



#### 44.53% Bounce Rate























Comparing to: Site



## Search sent 20,319 total visits via 9,206 keywords

| Site Usage                            |                                          |                         |                                  |                                                       |                                      |                 |
|---------------------------------------|------------------------------------------|-------------------------|----------------------------------|-------------------------------------------------------|--------------------------------------|-----------------|
| Visits 20,319 % of Site Total: 71.07% | Pages/Visit 3.88 Site Avg: 4.19 (-7.33%) | <b>00:03:</b> Site Avg: | me on Site<br>47<br>16 (-11.39%) | % New Visits<br>60.97%<br>Site Avg:<br>54