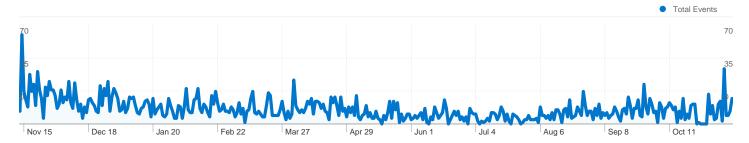

### 2,681 of your visits sent events

3,776 Total Events

2,681 Visits with Event

1.41 Events / Visit

## 3,776 total events were recorded via 4 event categories

| Events                                             |                                             |              |                                              |                                        |            |
|----------------------------------------------------|---------------------------------------------|--------------|----------------------------------------------|----------------------------------------|------------|
| <b>Total Events 3,776</b> % of Site Total: 100.00% | Unique Events 2,778 % of Site Total: 96.93% | C            | vent Value<br>)<br>6 of Site Total:<br>0.00% | Avg. Value 0.00 Site Avg: 0.00 (0.00%) |            |
| Event Category                                     |                                             | Total Events | Unique Events                                | Event Value                            | Avg. Value |
| Downloads                                          |                                             | 1,90         | 1,539                                        | 0                                      | 0.00       |
| Outgoing links                                     |                                             | 98           | 583                                          | 0                                      | 0.00       |
| Outbound links                                     |                                             | 76           | 566                                          | 0                                      | 0.00       |
| Mails                                              |                                             | 12           | 90                                           | 0                                      | 0.00       |
|                                                    |                                             |              |                                              |                                        | 1 - 4 of 4 |