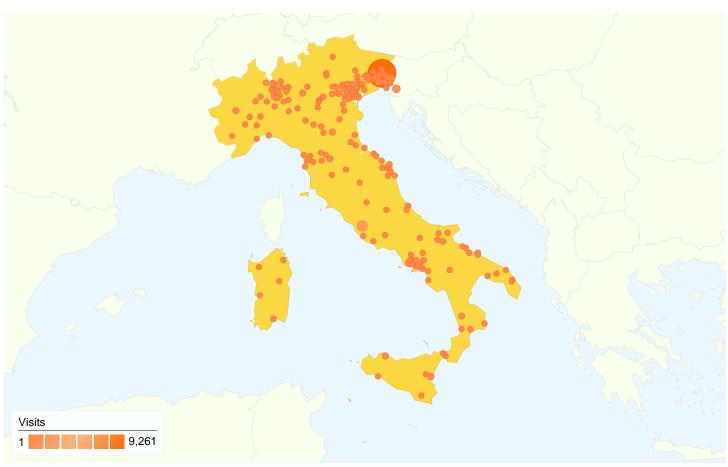

# 28,590 visits came from 65 countries/territories

| Site Usage                             |                                         |                         |             |                                                       |                                            |             |
|----------------------------------------|-----------------------------------------|-------------------------|-------------|-------------------------------------------------------|--------------------------------------------|-------------|
| Visits 28,590 % of Site Total: 100.00% | Pages/Visit 4.19 Site Avg: 4.19 (0.00%) | <b>00:04:</b> Site Avg: |             | % New Visits<br>54.60%<br>Site Avg:<br>54.55% (0.09%) | <b>Bounce 44.53</b> Site Avg: <b>44.53</b> | %           |
| Country/Territory                      |                                         | Visits                  | Pages/Visit | Avg. Time on<br>Site                                  | % New Visits                               | Bounce Rate |
| Italy                                  |                                         | 27,956                  | 4.22        | 00:04:19                                              | 53.98%                                     | 44.16%      |
| United States                          |                                         | 87                      | 1.76        | 00:01:59                                              | 98.85%                                     | 87.36%      |
| Slovenia                               |                                         | 65                      | 4.00        | 00:02:50                                              | 61.54%                                     | 47.69%      |
| Austria                                |                                         | 50                      | 4.28        | 00:02:46                                              | 72.00%                                     | 64.00%      |
| Switzerland                            |                                         | 49                      | 1.92        | 00:00:45                                              | 95.92%                                     | 73.47%      |
| Brazil                                 |                                         | 49                      | 1.73        | 00:00:29                                              | 38.78%                                     | 65.31%      |
| Germany                                |                                         | 48                      | 2.83        | 00:01:43                                              | 89.58%                                     | 52.08%      |
| France                                 |                                         | 25                      | 1.92        | 00:00:32                                              | 92.00%                                     | 68.00%      |
| (not set)                              |                                         | 20                      | 3.50        | 00:03:28                                              | 80.00%                                     | 40.00%      |

# This country/territory sent 27,956 visits via 616 cities

| Site Usage                            |                                         |                                                                |             |                                                        |                          |                                                       |  |
|---------------------------------------|-----------------------------------------|----------------------------------------------------------------|-------------|--------------------------------------------------------|--------------------------|-------------------------------------------------------|--|
| Visits 27,956 % of Site Total: 97.78% | Pages/Visit 4.22 Site Avg: 4.19 (0.81%) | Avg. Time on Site<br>00:04:19<br>Site Avg:<br>00:04:16 (1.20%) |             | % New Visits<br>53.98%<br>Site Avg:<br>54.55% (-1.04%) | <b>44.16</b> ° Site Avg: | Bounce Rate<br>44.16%<br>Site Avg:<br>44.53% (-0.84%) |  |
| City                                  |                                         | Visits                                                         | Pages/Visit | Avg. Time on Site                                      | % New Visits             | Bounce Rate                                           |  |
| Udine                                 |                                         | 9,261                                                          | 5.03        | 00:05:15                                               | 30.23%                   | 36.51%                                                |  |
| Rome                                  |                                         | 1,909                                                          | 2.58        | 00:01:44                                               | 69.46%                   | 52.12%                                                |  |
| Milan                                 |                                         | 1,450                                                          | 2.79        | 00:01:58                                               | 75.93%                   | 55.86%                                                |  |
| Padova                                |                                         | 1,148                                                          | 4.01        | 00:03:43                                               | 59.49%                   | 42.25%                                                |  |
| Trieste                               |                                         | 940                                                            | 4.74        | 00:04:20                                               | 30.85%                   | 37.45%                                                |  |
| Pordenone                             |                                         | 763                                                            | 5.18        | 00:06:20                                               | 48.23%                   | 28.18%                                                |  |
| Naples                                |                                         | 750                                                            | 2.27        | 00:01:15                                               | 89.73%                   | 59.47%                                                |  |
| Treviso                               |                                         | 697                                                            | 5.21        | 00:05:19                                               | 54.95%                   | 38.74%                                                |  |
| Pocenia                               |                                         | 566                                                            | 9.05        | 00:15:53                                               | 8.66%                    | 31.45%                                                |  |

| San Giovanni Al Natisone | 531 | 9.35 | 00:18:37 | 3.01% | 18.46%        |
|--------------------------|-----|------|----------|-------|---------------|
|                          |     |      |          |       | 1 - 10 of 616 |