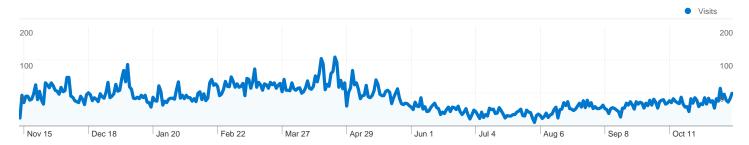

#### Site Usage

28,590 Visits

119,735 Pageviews

4.19 Pages/Visit

44.53% Bounce Rate

00:04:16 Avg. Time on Site

54.55% % New Visits

|            |              |             |        |       |       |       | • Vi  | sitors |
|------------|--------------|-------------|--------|-------|-------|-------|-------|--------|
| 200        |              |             |        |       |       |       |       | 200    |
| 100        | hehere       | A. M        | 4.4    |       |       | 1     |       | 100    |
| March      | Myha         | - Alle      | Amer   | home  |       |       | WIM   | -Mal   |
| Nov 15 Dec | 18 Jan 20 Fe | b 22 Mar 27 | Apr 29 | Jun 1 | Jul 4 | Aug 6 | Sep 8 | Oct 11 |

## 15,683 people visited this site

28,590 Visits

15,683 Absolute Unique Visitors

119,735 Pageviews

4.19 Average Pageviews

00:04:16 Time on Site

44.53% Bounce Rate

54.55% New Visits