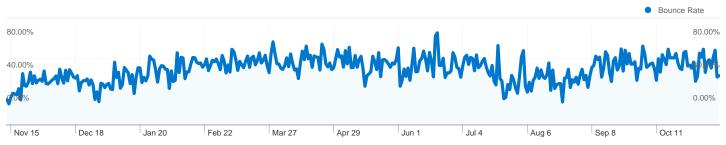

| 676    | 3.33%    |
| parrocchia cormons    | 649    | 3.19%    |



## 15,683 people visited this site

28,590 Visits

15,683 Absolute Unique Visitors

119,735 Pageviews

4.19 Average Pageviews

00:04:16 Time on Site

44.53% Bounce Rate

54.55% New Visits

# **Technical Profile**

| Browser           | Visits | % visits |
|-------------------|--------|----------|
| Internet Explorer | 12,642 | 44.22%   |
| Firefox           | 7,845  | 27.44%   |
| Chrome            | 3,668  | 12.83%   |
| Safari            | 3,113  | 10.89%   |
| SeaMonkey         | 1,080  | 3.78%    |



### 2,681 of your visits sent events

3,776 Total Events

2,681 Visits with Event

1.41 Events / Visit

## **Top Events**



**765** Total Events % of Site Total: **20.26%** 

# **Bounce Rate for all visitors**



#### 44.53% Bounce Rate























Comparing to: Site



## Search sent 20,319 total visits via 9,206 keywords

| Site Usage                            |                                          |                         |                                  |                                                       |                                      |                 |
|---------------------------------------|------------------------------------------|-------------------------|----------------------------------|-------------------------------------------------------|--------------------------------------|-----------------|
| Visits 20,319 % of Site Total: 71.07% | Pages/Visit 3.88 Site Avg: 4.19 (-7.33%) | <b>00:03:</b> Site Avg: | me on Site<br>47<br>16 (-11.39%) | % New Visi