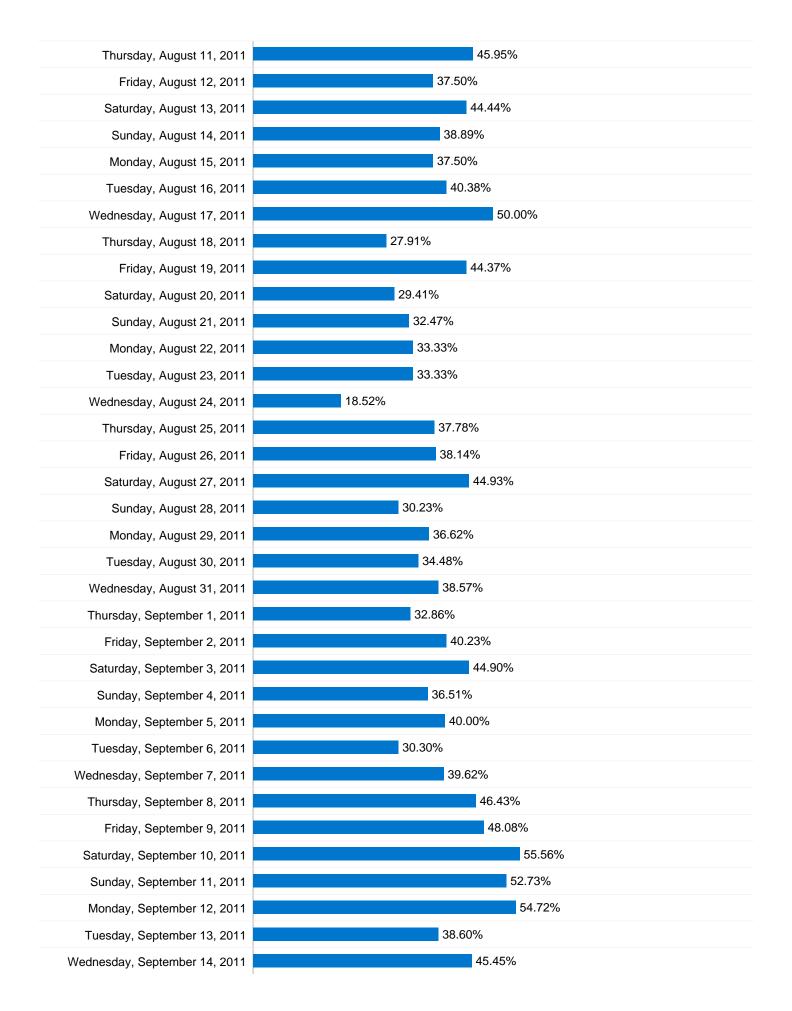

rmons    | 649    | 3.19%    |



## 15,683 people visited this site

28,590 Visits

15,683 Absolute Unique Visitors

119,735 Pageviews

4.19 Average Pageviews

00:04:16 Time on Site

44.53% Bounce Rate

54.55% New Visits

# **Technical Profile**

| Browser           | Visits | % visits |
|-------------------|--------|----------|
| Internet Explorer | 12,642 | 44.22%   |
| Firefox           | 7,845  | 27.44%   |
| Chrome            | 3,668  | 12.83%   |
| Safari            | 3,113  | 10.89%   |
| SeaMonkey         | 1,080  | 3.78%    |



### 2,681 of your visits sent events

3,776 Total Events

2,681 Visits with Event

1.41 Events / Visit

## **Top Events**



**765** Total Events % of Site Total: **20.26%** 

# **Bounce Rate for all visitors**



#### 44.53% Bounce Rate























Comparing to: Site



## Search sent 20,319 total visits via 9,206 keywords

| Site Usage                            |                                          |                         |                                  |                                                       |                                      |                 |
|---------------------------------------|------------------------------------------|-------------------------|----------------------------------|-------------------------------------------------------|--------------------------------------|-----------------|
| Visits 20,319 % of Site Total: 71.07% | Pages/Visit 3.88 Site Avg: 4.19 (-7.33%) | <b>00:03:</b> Site Avg: | me on Site<br>47<br>16 (-11.39%) | % New Visits<br>60.97%<br>Site Avg:<br>54.55% (11.76%