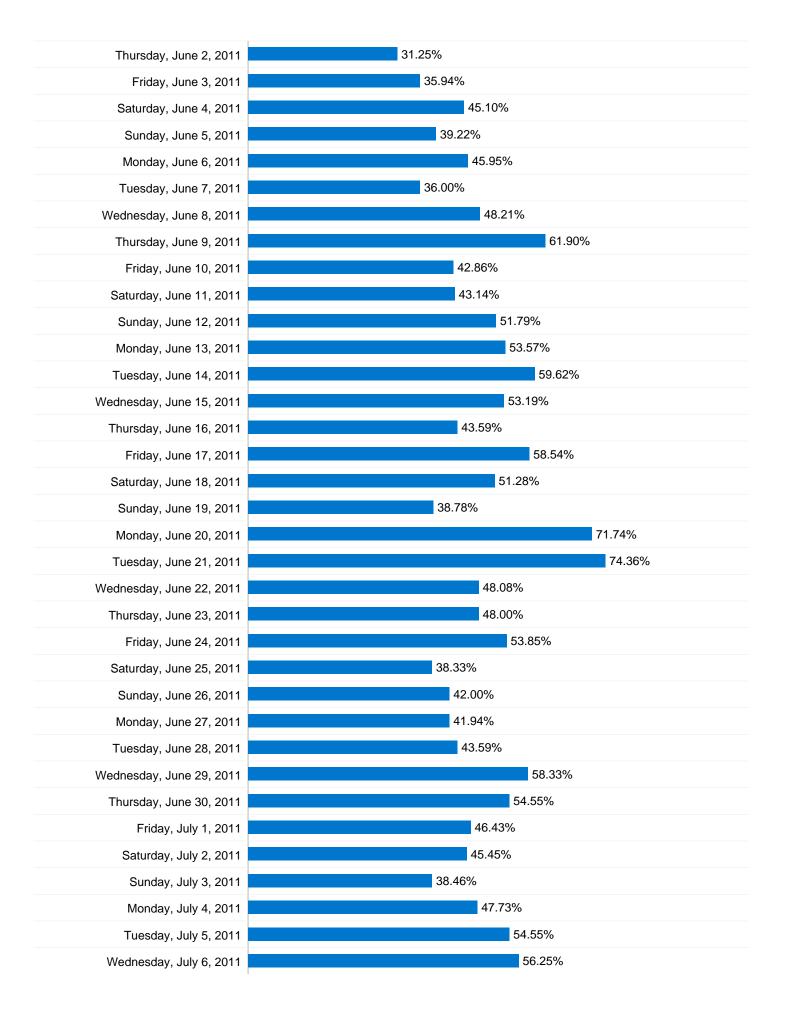

a cormons    | 649    | 3.19%    |



## 15,683 people visited this site

28,590 Visits

15,683 Absolute Unique Visitors

119,735 Pageviews

4.19 Average Pageviews

00:04:16 Time on Site

44.53% Bounce Rate

54.55% New Visits

# **Technical Profile**

| Browser           | Visits | % visits |
|-------------------|--------|----------|
| Internet Explorer | 12,642 | 44.22%   |
| Firefox           | 7,845  | 27.44%   |
| Chrome            | 3,668  | 12.83%   |
| Safari            | 3,113  | 10.89%   |
| SeaMonkey         | 1,080  | 3.78%    |



### 2,681 of your visits sent events

3,776 Total Events

2,681 Visits with Event

1.41 Events / Visit

## **Top Events**



**765** Total Events % of Site Total: **20.26%** 

# **Bounce Rate for all visitors**



#### 44.53% Bounce Rate























Comparing to: Site



## Search sent 20,319 total visits via 9,206 keywords

| Site Usage                            |                                          |                         |                                  |                                                       |                                      |                 |
|---------------------------------------|------------------------------------------|-------------------------|----------------------------------|-------------------------------------------------------|--------------------------------------|-----------------|
| Visits 20,319 % of Site Total: 71.07% | Pages/Visit 3.88 Site Avg: 4.19 (-7.33%) | <b>00:03:</b> Site Avg: | me on Site<br>47<br>16 (-11.39%) | % New Visits<br>60.97%<br>Site Avg:<br>54.55% (11