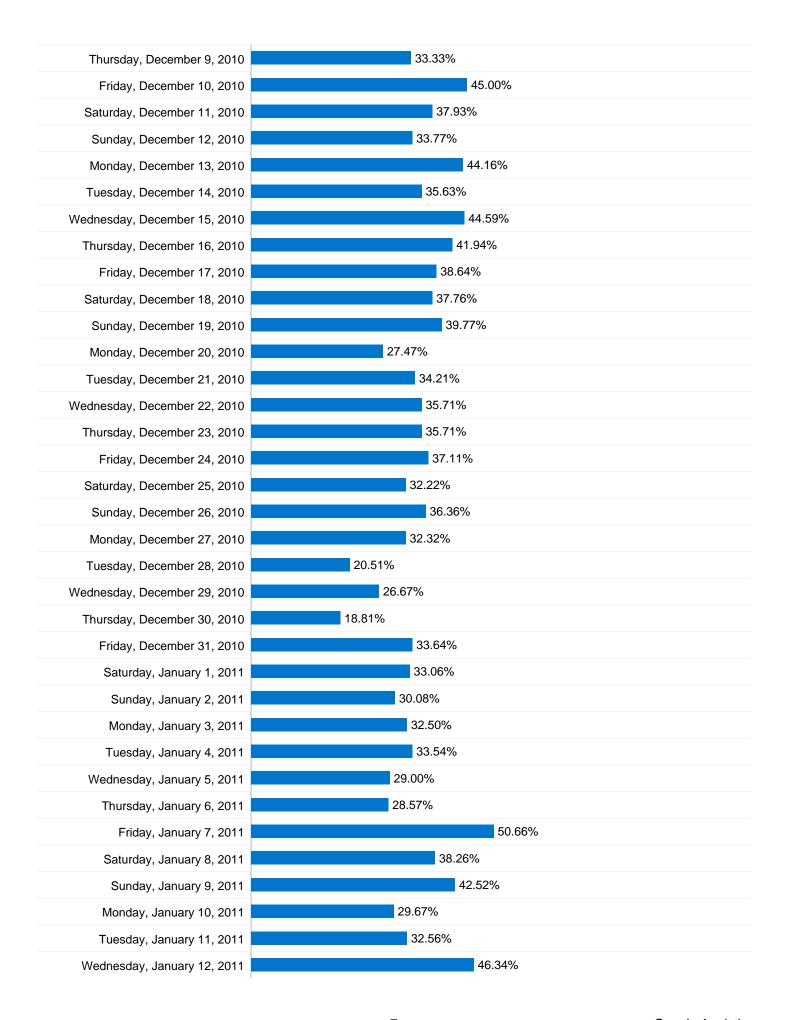

parrocchia cormons    | 649    | 3.19%    |



## 15,683 people visited this site

28,590 Visits

15,683 Absolute Unique Visitors

119,735 Pageviews

4.19 Average Pageviews

00:04:16 Time on Site

44.53% Bounce Rate

54.55% New Visits

# **Technical Profile**

| Browser           | Visits | % visits |
|-------------------|--------|----------|
| Internet Explorer | 12,642 | 44.22%   |
| Firefox           | 7,845  | 27.44%   |
| Chrome            | 3,668  | 12.83%   |
| Safari            | 3,113  | 10.89%   |
| SeaMonkey         | 1,080  | 3.78%    |



### 2,681 of your visits sent events

3,776 Total Events

2,681 Visits with Event

1.41 Events / Visit

## **Top Events**



**765** Total Events % of Site Total: **20.26%** 

# **Bounce Rate for all visitors**



#### 44.53% Bounce Rate























Comparing to: Site



## Search sent 20,319 total visits via 9,206 keywords

| Site Usage                            |                                          |                         |                                  |                                                       |                                      |                 |
|---------------------------------------|------------------------------------------|-------------------------|----------------------------------|-------------------------------------------------------|--------------------------------------|-----------------|
| Visits 20,319 % of Site Total: 71.07% | Pages/Visit 3.88 Site Avg: 4.19 (-7.33%) | <b>00:03:</b> Site Avg: | me on Site<br>47<br>16 (-11.39%) | % New Visits<br>60.97%<br>Site Avg:<br>