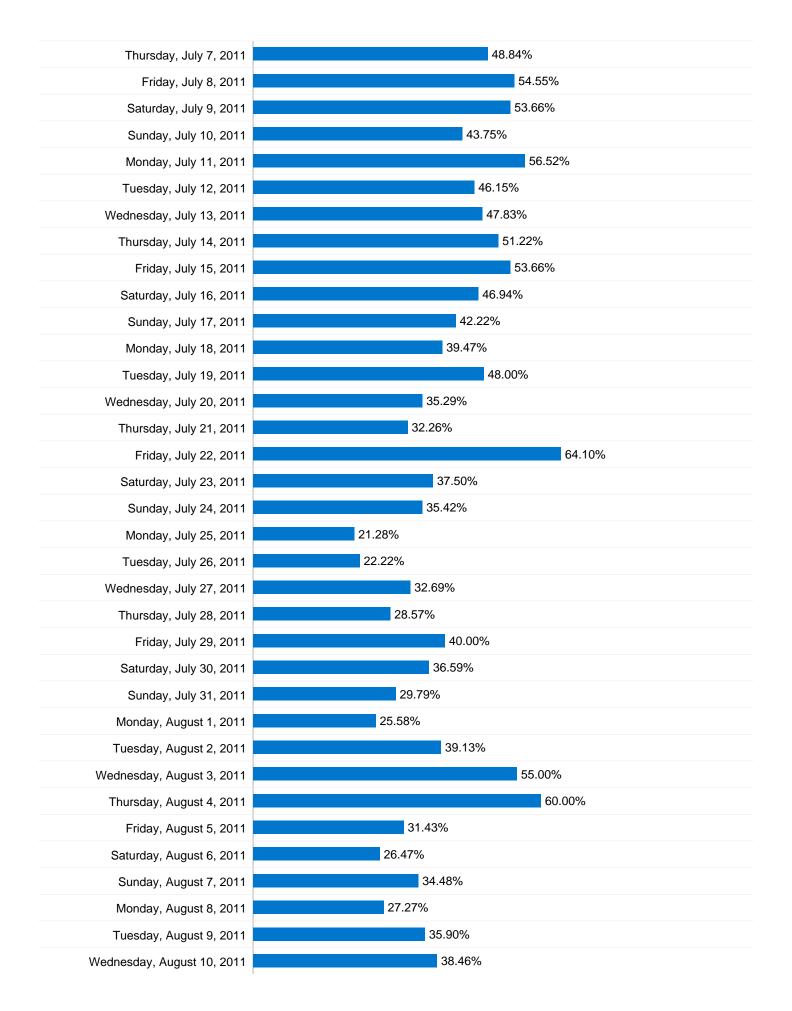

cormons    | 649    | 3.19%    |



## 15,683 people visited this site

28,590 Visits

15,683 Absolute Unique Visitors

119,735 Pageviews

4.19 Average Pageviews

00:04:16 Time on Site

44.53% Bounce Rate

54.55% New Visits

# **Technical Profile**

| Browser           | Visits | % visits |
|-------------------|--------|----------|
| Internet Explorer | 12,642 | 44.22%   |
| Firefox           | 7,845  | 27.44%   |
| Chrome            | 3,668  | 12.83%   |
| Safari            | 3,113  | 10.89%   |
| SeaMonkey         | 1,080  | 3.78%    |



### 2,681 of your visits sent events

3,776 Total Events

2,681 Visits with Event

1.41 Events / Visit

## **Top Events**



**765** Total Events % of Site Total: **20.26%** 

# **Bounce Rate for all visitors**



#### 44.53% Bounce Rate























Comparing to: Site



## Search sent 20,319 total visits via 9,206 keywords

| Site Usage                            |                                          |                         |                                  |                                                       |                                      |                 |
|---------------------------------------|------------------------------------------|-------------------------|----------------------------------|-------------------------------------------------------|--------------------------------------|-----------------|
| Visits 20,319 % of Site Total: 71.07% | Pages/Visit 3.88 Site Avg: 4.19 (-7.33%) | <b>00:03:</b> Site Avg: | me on Site<br>47<br>16 (-11.39%) | % New Visits<br>60.97%<br>Site Avg:<br>54.55% (11.7