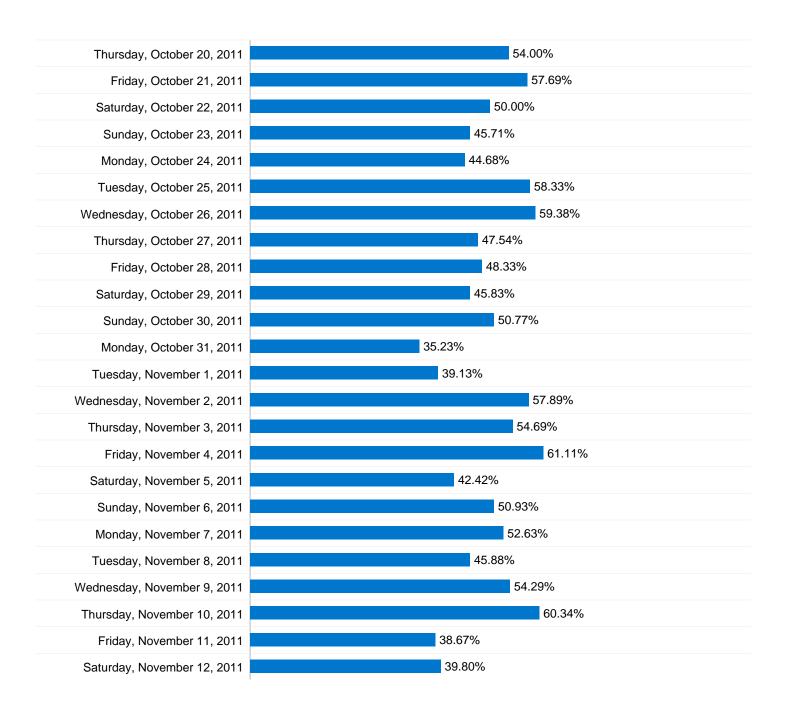

s    | 649    | 3.19%    |



## 15,683 people visited this site

28,590 Visits

15,683 Absolute Unique Visitors

119,735 Pageviews

4.19 Average Pageviews

00:04:16 Time on Site

44.53% Bounce Rate

54.55% New Visits

# **Technical Profile**

| Browser           | Visits | % visits |
|-------------------|--------|----------|
| Internet Explorer | 12,642 | 44.22%   |
| Firefox           | 7,845  | 27.44%   |
| Chrome            | 3,668  | 12.83%   |
| Safari            | 3,113  | 10.89%   |
| SeaMonkey         | 1,080  | 3.78%    |



### 2,681 of your visits sent events

3,776 Total Events

2,681 Visits with Event

1.41 Events / Visit

## **Top Events**



**765** Total Events % of Site Total: **20.26%** 

# **Bounce Rate for all visitors**



#### 44.53% Bounce Rate























Comparing to: Site



## Search sent 20,319 total visits via 9,206 keywords

| Site Usage                            |                                          |                         |                                  |                                                       |                                      |                 |
|---------------------------------------|------------------------------------------|-------------------------|----------------------------------|-------------------------------------------------------|--------------------------------------|-----------------|
| Visits 20,319 % of Site Total: 71.07% | Pages/Visit 3.88 Site Avg: 4.19 (-7.33%) | <b>00:03:</b> Site Avg: | me on Site<br>47<br>16 (-11.39%) | % New Visits<br>60.97%<br>Site Avg:<br>54.55% (11.76% | B