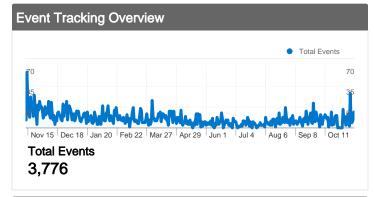

### 2,681 of your visits sent events

3,776 Total Events

2,681 Visits with Event

1.41 Events / Visit

## 3,776 total events were recorded via 4 event categories

| Events                                             |                                             |              |                                              |                                        |            |
|----------------------------------------------------|---------------------------------------------|--------------|----------------------------------------------|----------------------------------------|------------|
| <b>Total Events 3,776</b> % of Site Total: 100.00% | Unique Events 2,778 % of Site Total: 96.93% | C            | vent Value<br>)<br>6 of Site Total:<br>0.00% | Avg. Value 0.00 Site Avg: 0.00 (0.00%) |            |
| Event Category                                     |                                             | Total Events | Unique Events                                | Event Value                            | Avg. Value |
| Downloads                                          |                                             | 1,90         | 1,539                                        | 0                                      | 0.00       |
| Outgoing links                                     |                                             | 98           | 583                                          | 0                                      | 0.00       |
| Outbound links                                     |                                             | 76           | 566                                          | 0                                      | 0.00       |
| Mails                                              |                                             | 12           | 90                                           | 0                                      | 0.00       |
|                                                    |                                             |              |                                              |                                        | 1 - 4 of 4 |