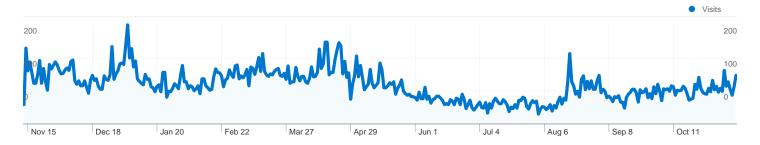

#### Site Usage

28,590 Visits

119,735 Pageviews

4.19 Pages/Visit

44.53% Bounce Rate

00:04:16 Avg. Time on Site

54.55% % New Visits

|            |              |             |        |       |       |       | • Vi  | sitors |
|------------|--------------|-------------|--------|-------|-------|-------|-------|--------|
| 200        |              |             |        |       |       |       |       | 200    |
| 100        | hehere       | A. M        | 4.4    |       |       | 1     |       | 100    |
| March      | Myha         | - Alle      | Amer   | home  |       |       | WIM   | -Mal   |
| Nov 15 Dec | 18 Jan 20 Fe | b 22 Mar 27 | Apr 29 | Jun 1 | Jul 4 | Aug 6 | Sep 8 | Oct 11 |

## 15,683 people visited this site

28,590 Visits

15,683 Absolute Unique Visitors

119,735 Pageviews

4.19 Average Pageviews

00:04:16 Time on Site

44.53% Bounce Rate

54.55% New Visits