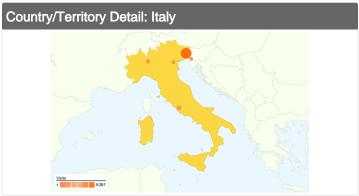

# 28,590 visits came from 65 countries/territories

| Site Usage                             |                                         |                         |             |                                                       |                                            |             |
|----------------------------------------|-----------------------------------------|-------------------------|-------------|-------------------------------------------------------|--------------------------------------------|-------------|
| Visits 28,590 % of Site Total: 100.00% | Pages/Visit 4.19 Site Avg: 4.19 (0.00%) | <b>00:04:</b> Site Avg: |             | % New Visits<br>54.60%<br>Site Avg:<br>54.55% (0.09%) | <b>Bounce 44.53</b> Site Avg: <b>44.53</b> | %           |
| Country/Territory                      |                                         | Visits                  | Pages/Visit | Avg. Time on<br>Site                                  | % New Visits                               | Bounce Rate |
| Italy                                  |                                         | 27,956                  | 4.22        | 00:04:19                                              | 53.98%                                     | 44.16%      |
| United States                          |                                         | 87                      | 1.76        | 00:01:59                                              | 98.85%                                     | 87.36%      |
| Slovenia                               |                                         | 65                      | 4.00        | 00:02:50                                              | 61.54%                                     | 47.69%      |
| Austria                                |                                         | 50                      | 4.28        | 00:02:46                                              | 72.00%                                     | 64.00%      |
| Switzerland                            |                                         | 49                      | 1.92        | 00:00:45                                              | 95.92%                                     | 73.47%      |
| Brazil                                 |                                         | 49                      | 1.73        | 00:00:29                                              | 38.78%                                     | 65.31%      |
| Germany                                |                                         | 48                      | 2.83        | 00:01:43                                              | 89.58%                                     | 52.08%      |
| France                                 |                                         | 25                      | 1.92        | 00:00:32                                              | 92.00%                                     | 68.00%      |
| (not set)                              |                                         | 20                      | 3.50        | 00:03:28                                              | 80.00%                                     | 40.00%      |

# This country/territory sent 27,956 visits via 616 cities

| Site Usage                            |                                         |                                                                |             |                                                        |                          |                                                       |  |
|---------------------------------------|-----------------------------------------|----------------------------------------------------------------|-------------|--------------------------------------------------------|--------------------------|-------------------------------------------------------|--|
| Visits 27,956 % of Site Total: 97.78% | Pages/Visit 4.22 Site Avg: 4.19 (0.81%) | Avg. Time on Site<br>00:04:19<br>Site Avg:<br>00:04:16 (1.20%) |             | % New Visits<br>53.98%<br>Site Avg:<br>54.55% (-1.04%) | <b>44.16</b> ° Site Avg: | Bounce Rate<br>44.16%<br>Site Avg:<br>44.53% (-0.84%) |  |
| City                                  |                                         | Visits                                                         | Pages/Visit | Avg. Time on Site                                      | % New Visits             | Bounce Rate                                           |  |
| Udine                                 |                                         | 9,261                                                          | 5.03        | 00:05:15                                               | 30.23%                   | 36.51%                                                |  |
| Rome                                  |                                         | 1,909                                                          | 2.58        | 00:01:44                                               | 69.46%                   | 52.12%                                                |  |
| Milan                                 |                                         | 1,450                                                          | 2.79        | 00:01:58                                               | 75.93%                   | 55.86%                                                |  |
| Padova                                |                                         | 1,148                                                          | 4.01        | 00:03:43                                               | 59.49%                   | 42.25%                                                |  |
| Trieste                               |                                         | 940                                                            | 4.74        | 00:04:20                                               | 30.85%                   | 37.45%                                                |  |
| Pordenone                             |                                         | 763                                                            | 5.18        | 00:06:20                                               | 48.23%                   | 28.18%                                                |  |
| Naples                                |                                         | 750                                                            | 2.27        | 00:01:15                                               | 89.73%                   | 59.47%                                                |  |
| Treviso                               |                                         | 697                                                            | 5.21        | 00:05:19                                               | 54.95%                   | 38.74%                                                |  |
| Pocenia                               |                                         | 566                                                            | 9.05        | 00:15:53                                               | 8.66%                    | 31.45%                                                |  |