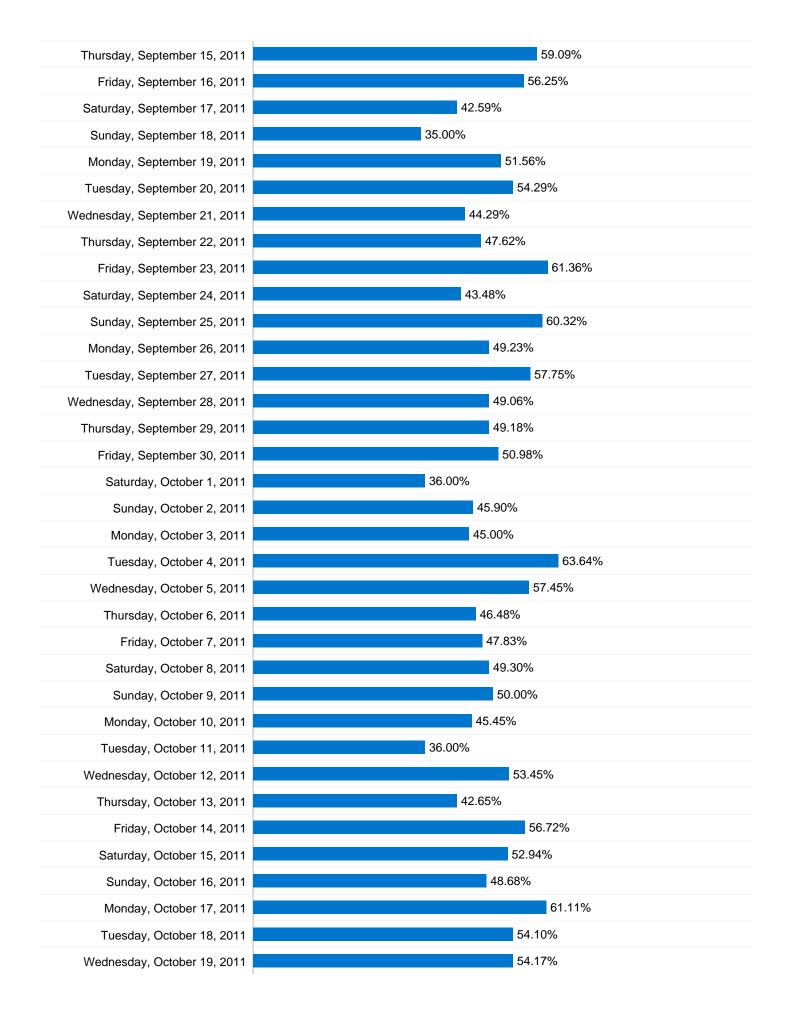

ons    | 649    | 3.19%    |



## 15,683 people visited this site

28,590 Visits

15,683 Absolute Unique Visitors

119,735 Pageviews

4.19 Average Pageviews

00:04:16 Time on Site

44.53% Bounce Rate

54.55% New Visits

# **Technical Profile**

| Browser           | Visits | % visits |
|-------------------|--------|----------|
| Internet Explorer | 12,642 | 44.22%   |
| Firefox           | 7,845  | 27.44%   |
| Chrome            | 3,668  | 12.83%   |
| Safari            | 3,113  | 10.89%   |
| SeaMonkey         | 1,080  | 3.78%    |



### 2,681 of your visits sent events

3,776 Total Events

2,681 Visits with Event

1.41 Events / Visit

## **Top Events**



**765** Total Events % of Site Total: **20.26%** 

# **Bounce Rate for all visitors**



#### 44.53% Bounce Rate























Comparing to: Site



## Search sent 20,319 total visits via 9,206 keywords

| Site Usage                            |                                          |                         |                                  |                                                       |                                      |                 |
|---------------------------------------|------------------------------------------|-------------------------|----------------------------------|-------------------------------------------------------|--------------------------------------|-----------------|
| Visits 20,319 % of Site Total: 71.07% | Pages/Visit 3.88 Site Avg: 4.19 (-7.33%) | <b>00:03:</b> Site Avg: | me on Site<br>47<br>16 (-11.39%) | % New Visits<br>60.97%<br>Site Avg:<br>54.55% (11.76% |