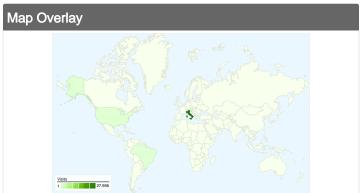

# 28,590 visits came from 65 countries/territories

| Site Usage                             |                                         |                         |             |                                                       |                                            |             |
|----------------------------------------|-----------------------------------------|-------------------------|-------------|-------------------------------------------------------|--------------------------------------------|-------------|
| Visits 28,590 % of Site Total: 100.00% | Pages/Visit 4.19 Site Avg: 4.19 (0.00%) | <b>00:04:</b> Site Avg: |             | % New Visits<br>54.60%<br>Site Avg:<br>54.55% (0.09%) | <b>Bounce 44.53</b> Site Avg: <b>44.53</b> | %           |
| Country/Territory                      |                                         | Visits                  | Pages/Visit | Avg. Time on<br>Site                                  | % New Visits                               | Bounce Rate |
| Italy                                  |                                         | 27,956                  | 4.22        | 00:04:19                                              | 53.98%                                     | 44.16%      |
| United States                          |                                         | 87                      | 1.76        | 00:01:59                                              | 98.85%                                     | 87.36%      |
| Slovenia                               |                                         | 65                      | 4.00        | 00:02:50                                              | 61.54%                                     | 47.69%      |
| Austria                                |                                         | 50                      | 4.28        | 00:02:46                                              | 72.00%                                     | 64.00%      |
| Switzerland                            |                                         | 49                      | 1.92        | 00:00:45                                              | 95.92%                                     | 73.47%      |
| Brazil                                 |                                         | 49                      | 1.73        | 00:00:29                                              | 38.78%                                     | 65.31%      |
| Germany                                |                                         | 48                      | 2.83        | 00:01:43                                              | 89.58%                                     | 52.08%      |
| France                                 |                                         | 25                      | 1.92        | 00:00:32                                              | 92.00%                                     | 68.00%      |
| (not set)                              |                                         | 20                      | 3.50        | 00:03:28                                              | 80.00%                                     | 40.00%      |

# This country/territory sent 27,956 visits via 616 cities

| Site Usage                            |                                         |                                                                |             |                                                        |                          |                                                       |  |
|---------------------------------------|-----------------------------------------|----------------------------------------------------------------|-------------|--------------------------------------------------------|--------------------------|-------------------------------------------------------|--|
| Visits 27,956 % of Site Total: 97.78% | Pages/Visit 4.22 Site Avg: 4.19 (0.81%) | Avg. Time on Site<br>00:04:19<br>Site Avg:<br>00:04:16 (1.20%) |             | % New Visits<br>53.98%<br>Site Avg:<br>54.55% (-1.04%) | <b>44.16</b> ° Site Avg: | Bounce Rate<br>44.16%<br>Site Avg:<br>44.53% (-0.84%) |  |
| City                                  |                                         | Visits                                                         | Pages/Visit | Avg. Time on Site                                      | % New Visits             | Bounce Rate                                           |  |
| Udine                                 |                                         | 9,261                                                          | 5.03        | 00:05:15                                               | 30.23%                   | 36.51%                                                |  |
| Rome                                  |                                         | 1,909                                                          | 2.58        | 00:01:44                                               | 69.46%                   | 52.12%                                                |  |
| Milan                                 |                                         | 1,450                                                          | 2.79        | 00:01:58                                               | 75.93%                   | 55.86%                                                |  |
| Padova                                |                                         | 1,148                                                          | 4.01        | 00:03:43                                               | 59.49%                   | 42.25%                                                |  |
| Trieste                               |                                         | 940                                                            | 4.74        | 00:04:20                                               | 30.85%                   | 37.45%                                                |  |
| Pordenone                             |                                         | 763                                                            | 5.18        | 00:06:20                                               | 48.23%                   | 28.18%                                                |  |
| Naples                                |                                         | 750                                                            | 2.27        | 00:01:15                                               | 89.73%                   | 59.47%                                                |  |
| Treviso                               |                                         | 697                                                            | 5.21        | 00:05:19                                               | 54.95%                   | 38.74%                                                |  |
| Pocenia                               |                                         | 566                                                            | 9.05        | 00:15:53                                               | 8.66%                    | 31.45%                                                |  |