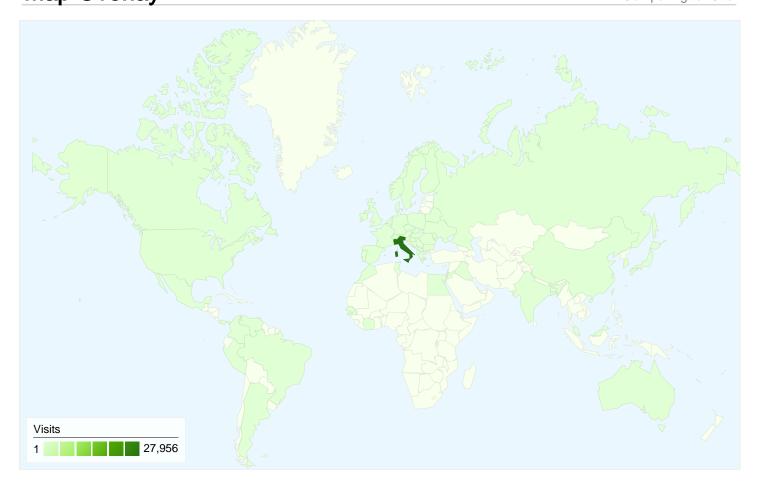

# 28,590 visits came from 65 countries/territories

| Site Usage                             |                                         |                         |             |                                                       |                                            |             |
|----------------------------------------|-----------------------------------------|-------------------------|-------------|-------------------------------------------------------|--------------------------------------------|-------------|
| Visits 28,590 % of Site Total: 100.00% | Pages/Visit 4.19 Site Avg: 4.19 (0.00%) | <b>00:04:</b> Site Avg: |             | % New Visits<br>54.60%<br>Site Avg:<br>54.55% (0.09%) | <b>Bounce 44.53</b> Site Avg: <b>44.53</b> | %           |
| Country/Territory                      |                                         | Visits                  | Pages/Visit | Avg. Time on<br>Site                                  | % New Visits                               | Bounce Rate |
| Italy                                  |                                         | 27,956                  | 4.22        | 00:04:19                                              | 53.98%                                     | 44.16%      |
| United States                          |                                         | 87                      | 1.76        | 00:01:59                                              | 98.85%                                     | 87.36%      |
| Slovenia                               |                                         | 65                      | 4.00        | 00:02:50                                              | 61.54%                                     | 47.69%      |
| Austria                                |                                         | 50                      | 4.28        | 00:02:46                                              | 72.00%                                     | 64.00%      |
| Switzerland                            |                                         | 49                      | 1.92        | 00:00:45                                              | 95.92%                                     | 73.47%      |
| Brazil                                 |                                         | 49                      | 1.73        | 00:00:29                                              | 38.78%                                     | 65.31%      |
| Germany                                |                                         | 48                      | 2.83        | 00:01:43                                              | 89.58%                                     | 52.08%      |
| France                                 |                                         | 25                      | 1.92        | 00:00:32                                              | 92.00%                                     | 68.00%      |
| (not set)                              |                                         | 20                      | 3.50        | 00:03:28                                              | 80.00%                                     | 40.00%      |

# This country/territory sent 27,956 visits via 616 cities

| Site Usage                            |                                         |                                                                |             |                                                        |                          |                                                       |  |
|---------------------------------------|-----------------------------------------|----------------------------------------------------------------|-------------|--------------------------------------------------------|--------------------------|-------------------------------------------------------|--|
| Visits 27,956 % of Site Total: 97.78% | Pages/Visit 4.22 Site Avg: 4.19 (0.81%) | Avg. Time on Site<br>00:04:19<br>Site Avg:<br>00:04:16 (1.20%) |             | % New Visits<br>53.98%<br>Site Avg:<br>54.55% (-1.04%) | <b>44.16</b> ° Site Avg: | Bounce Rate<br>44.16%<br>Site Avg:<br>44.53% (-0.84%) |  |
| City                                  |                                         | Visits                                                         | Pages/Visit | Avg. Time on Site                                      | % New Visits             | Bounce Rate                                           |  |
| Udine                                 |                                         | 9,261                                                          | 5.03        | 00:05:15                                               | 30.23%                   | 36.51%                                                |  |
| Rome                                  |                                         | 1,909                                                          | 2.58        | 00:01:44                                               | 69.46%                   | 52.12%                                                |  |
| Milan                                 |                                         | 1,450                                                          | 2.79        | 00:01:58                                               | 75.93%                   | 55.86%                                                |  |
| Padova                                |                                         | 1,148                                                          | 4.01        | 00:03:43                                               | 59.49%                   | 42.25%                                                |  |
| Trieste                               |                                         | 940                                                            | 4.74        | 00:04:20                                               | 30.85%                   | 37.45%                                                |  |
| Pordenone                             |                                         | 763                                                            | 5.18        | 00:06:20                                               | 48.23%                   | 28.18%                                                |  |
| Naples                                |                                         | 750                                                            | 2.27        | 00:01:15                                               | 89.73%                   | 59.47%                                                |  |
| Treviso                               |                                         | 697                                                            | 5.21        | 00:05:19                                               | 54.95%                   | 38.74%                                                |  |
| Pocenia                               |                                         | 566                                                            | 9.05        | 00:15:53                                               | 8.66%                    | 31.45%                                                |  |